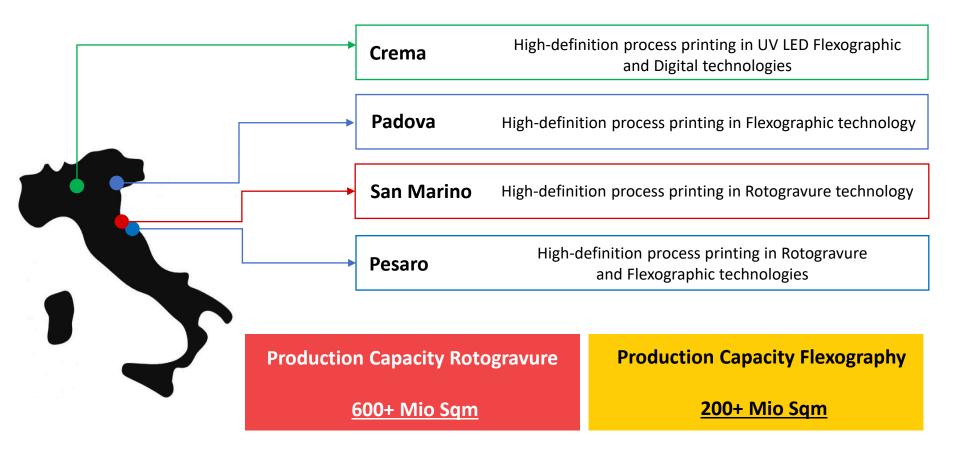

SIT, A MATTER OF PEOPLE



# Who is SIT Group





### **Turnover SIT Group**

Trend 2010 - 2020 (MIn €)





#### **Sales by Market Segment**





# Sales by Region: main countries





#### **Plants and Production Capacity**







#### **Engraving Departments**

### San Marino Cylinders for Rotogravure



- State of the art engraving technology
- Extreme capability for **exceptional contour definition** combined with **high print density**
- Production Capacity 16.000+ Cil/year

Crema Plates for Flexo UV Led



- State of the art engraving technology
- HD from 60 lines/cm up to 90 lines/cm for exceptional contour definition
- Production Capacity 5.000+ m<sup>2</sup>/year (1 shift)



# **3 Laser Cutting Machines**



#### • Web and Cross directions for easy opening and linear tearing

- Micro perforation for easy opening, air and pressure release
- Window applications







SIT, A MATTER OF PEOPLE