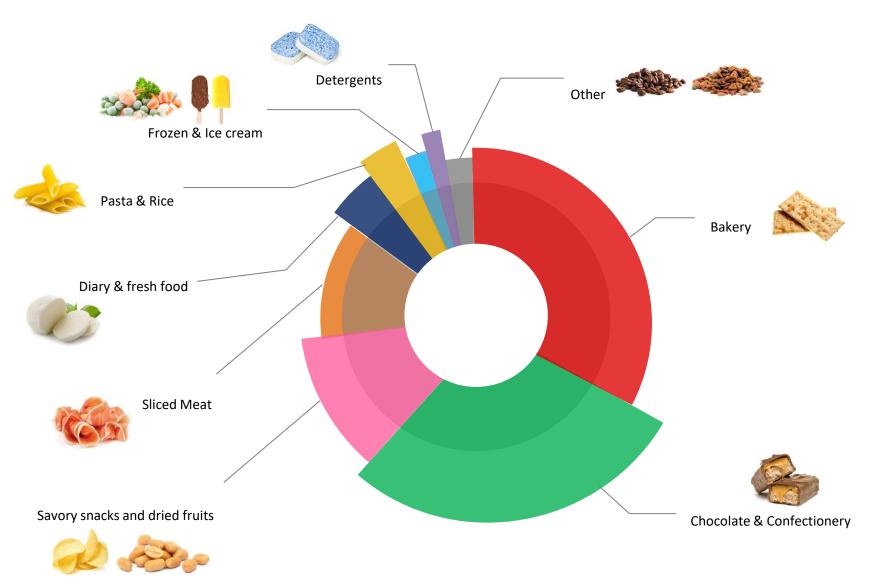

SIT, A MATTER OF PEOPLE



# Who is SIT Group





### **Turnover SIT Group**

Trend 2010 - 2020 (MIn €)





#### **Sales by Market Segment**





# Sales by Region: main countries





#### **Plants and Production Capacity**







#### **Engraving Departments**

### San Marino Cylinders for Rotogravure



- State of the art engraving technology
- Extreme capability for **exceptional contour definition** combined with **high print density**
- Production Capacity 16.000+ Cil/year

Crema Plates for Flexo UV Led



- State of the art engraving technology
- HD from 60 lines/cm up to 90 lines/cm for exceptional contour definition
- Production Capacity 5.000+ m<sup>2</sup>/year (1 shift)



# **3 Laser Cutting Machines**



#### • Web and Cross directions for easy opening and linear tearing

- Micro perforation for easy opening, air and pressure release
- Window applications







SIT, A MATTER OF PEOPLE