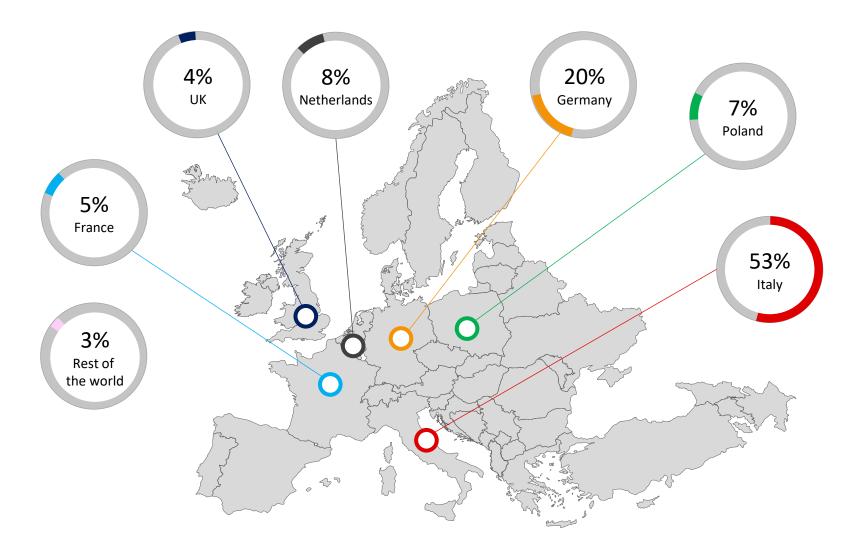

SIT, A MATTER OF PEOPLE



# Who is SIT Group





### **Turnover SIT Group**

Trend 2010 - 2020 (MIn €)





#### **Sales by Market Segment**





# Sales by Region: main countries





#### **Plants and Production Capacity**







#### **Engraving Departments**

### San Marino Cylinders for Rotogravure



- State of the art engraving technology
- Extreme capability for **exceptional contour definition** combined with **high print density**
- Production Capacity 16.000+ Cil/year

Crema Plates for Flexo UV Led



- State of the art engraving technology
- HD from 60 lines/cm up to 90 lines/cm for exceptional contour definition
- Production Capacity 5.000+ m<sup>2</sup>/year (1 shift)



# **3 Laser Cutting Machines**



#### • Web and Cross directions for easy opening and linear tearing

- Micro perforation for easy opening, air and pressure release
- Window applications







SIT, A MATTER OF PEOPLE