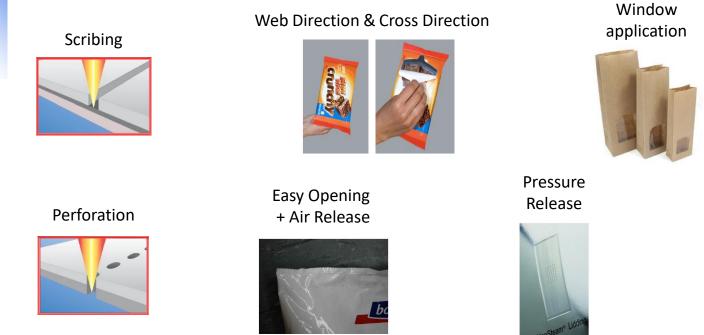

#### • Web and Cross directions for easy opening and linear tearing

- Micro perforation for easy opening, air and pressure release
- Window applications

SIT, A MATTER OF PEOPLE