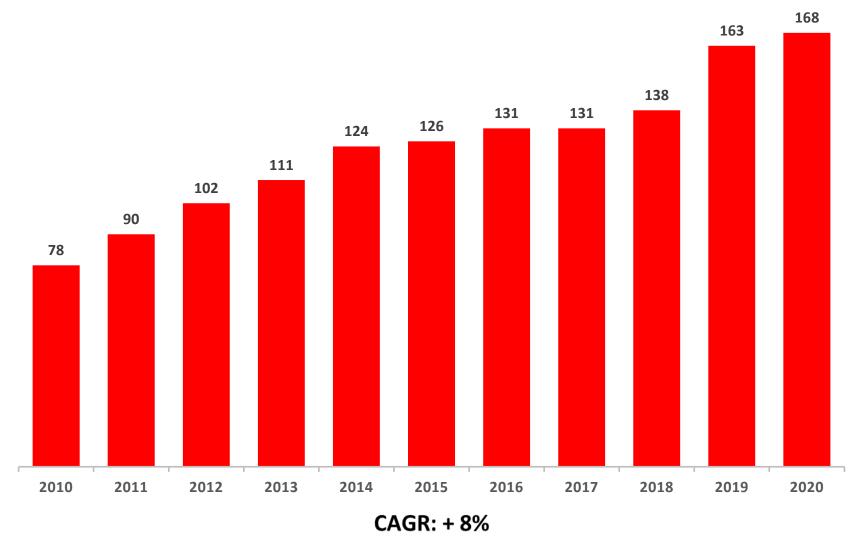

SIT, A MATTER OF PEOPLE



# Who is SIT Group





### **Turnover SIT Group**

Trend 2010 - 2020 (MIn €)





#### **Sales by Market Segment**





# Sales by Region: main countries





#### **Plants and Production Capacity**







#### **Engraving Departments**

### San Marino Cylinders for Rotogravure



- State of the art engraving technology
- Extreme capability for **exceptional contour definition** combined with **high print density**
- Production Capacity 16.000+ Cil/year

Crema Plates for Flexo UV Led



- State of the art engraving technology
- HD from 60 lines/cm up to 90 lines/cm for exceptional contour definition
- Production Capacity 5.000+ m<sup>2</sup>/year (1 shift)



# **3 Laser Cutting Machines**



#### • Web and Cross directions for easy opening and linear tearing

- Micro perforation for easy opening, air and pressure release
- Window applications







SIT, A MATTER O