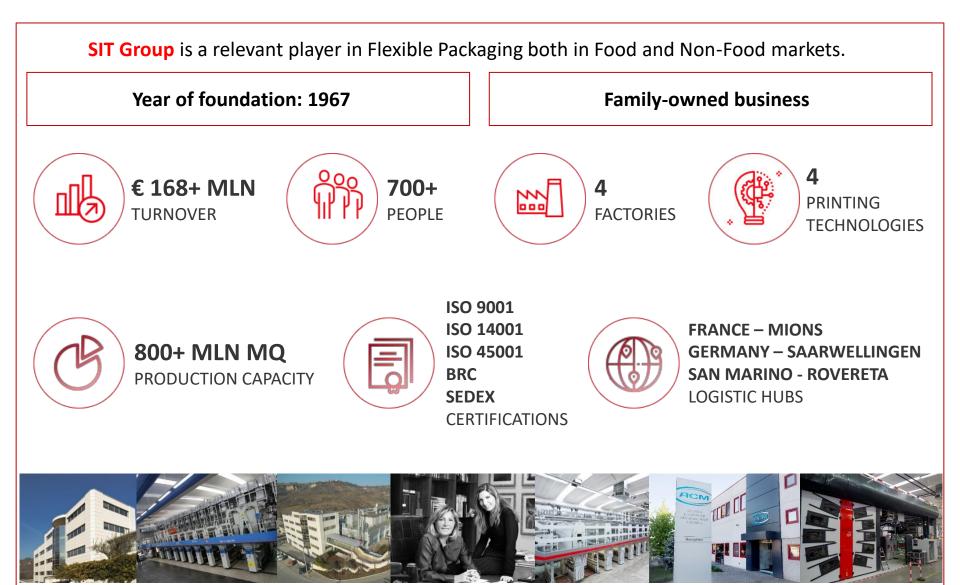

SIT, A MATTER OF PEOPLE



# Who is SIT Group





### **Turnover SIT Group**

Trend 2010 - 2020 (MIn €)





#### **Sales by Market Segment**





# Sales by Region: main countries





#### **Plants and Production Capacity**







#### **Engraving Departments**

### San Marino Cylinders for Rotogravure



- State of the art engraving technology
- Extreme capability for **exceptional contour definition** combined with **high print density**
- Production Capacity 16.000+ Cil/year

Crema Plates for Flexo UV Led



- State of the art engraving technology
- HD from 60 lines/cm up to 90 lines/cm for exceptional contour definition
- Production Capacity 5.000+ m<sup>2</sup>/year (1 shift)



# **3 Laser Cutting Machines**



#### • Web and Cross directions for easy opening and linear tearing

- Micro perforation for easy opening, air and pr