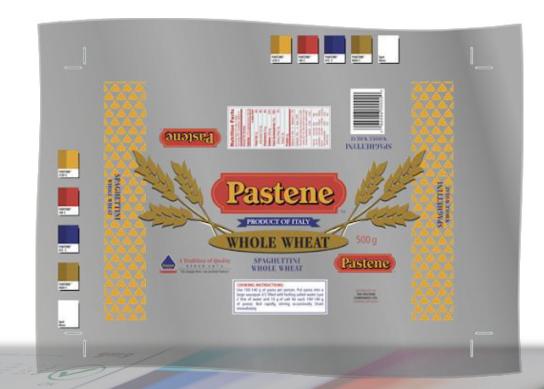

The first italian event on rotogravure

Think, Create, Print Roto

The first italian event on rotogravure

The Cylinder Proof replicates the **final result** of a graphic being printed using the **final substrate**, **inks** and **finishing** 

Less waste Less costs related to the print run

schedule

Optimized

First Time Right

The first italian event on rotogravure