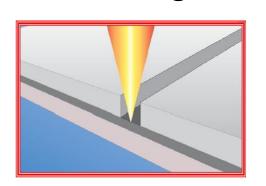

# 3 Laser Cutting Machines

- Web and Cross directions for easy opening and linear tearing
- Micro perforation for easy opening, air and pressure release
- Window applications

Scribing

Web Direction

**Cross Direction** 

Window application

Perforation

**Easy Opening** + Air Release

Pressure Release