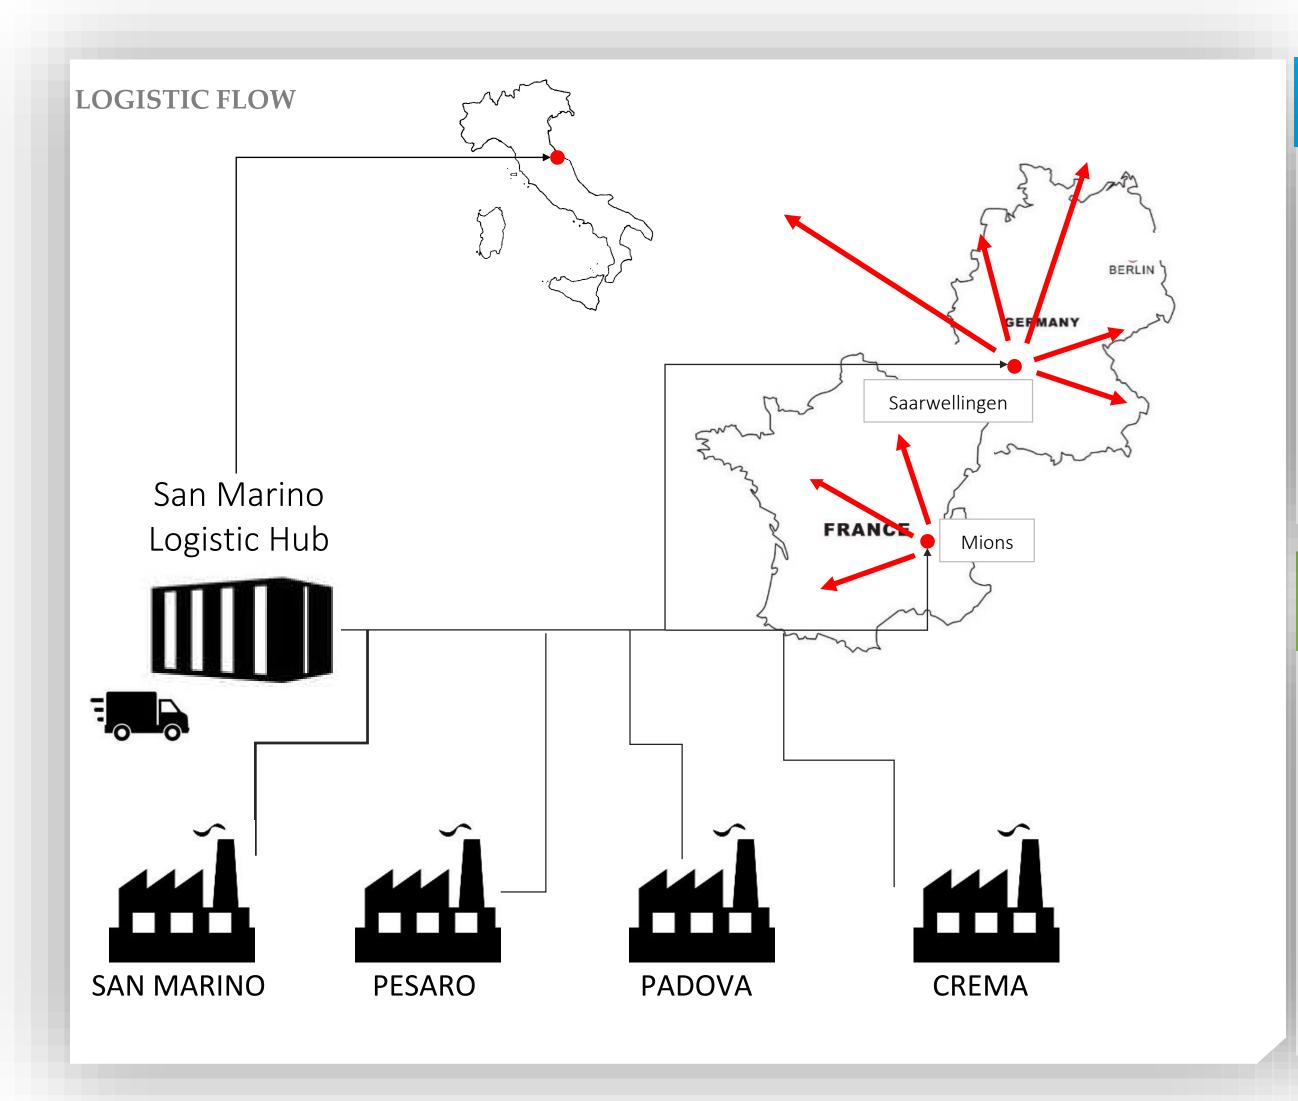

# Logistic

#### **SERVICE LEVEL TO EUROPE**

- Shipment every working day
- Logistic Hubs in San Marino
   (Rovereta), Germany (Saarwellingen)
   and France (Mions) to serve Italy and
   Western Europe

#### MAIN OBJECTIVES PURSUED

- Service Level Improvement:
  - reduction of delivery times
  - flexibility of quantity delivered
- Internationalization as closer
   proximity of SIT Group to European
   customers