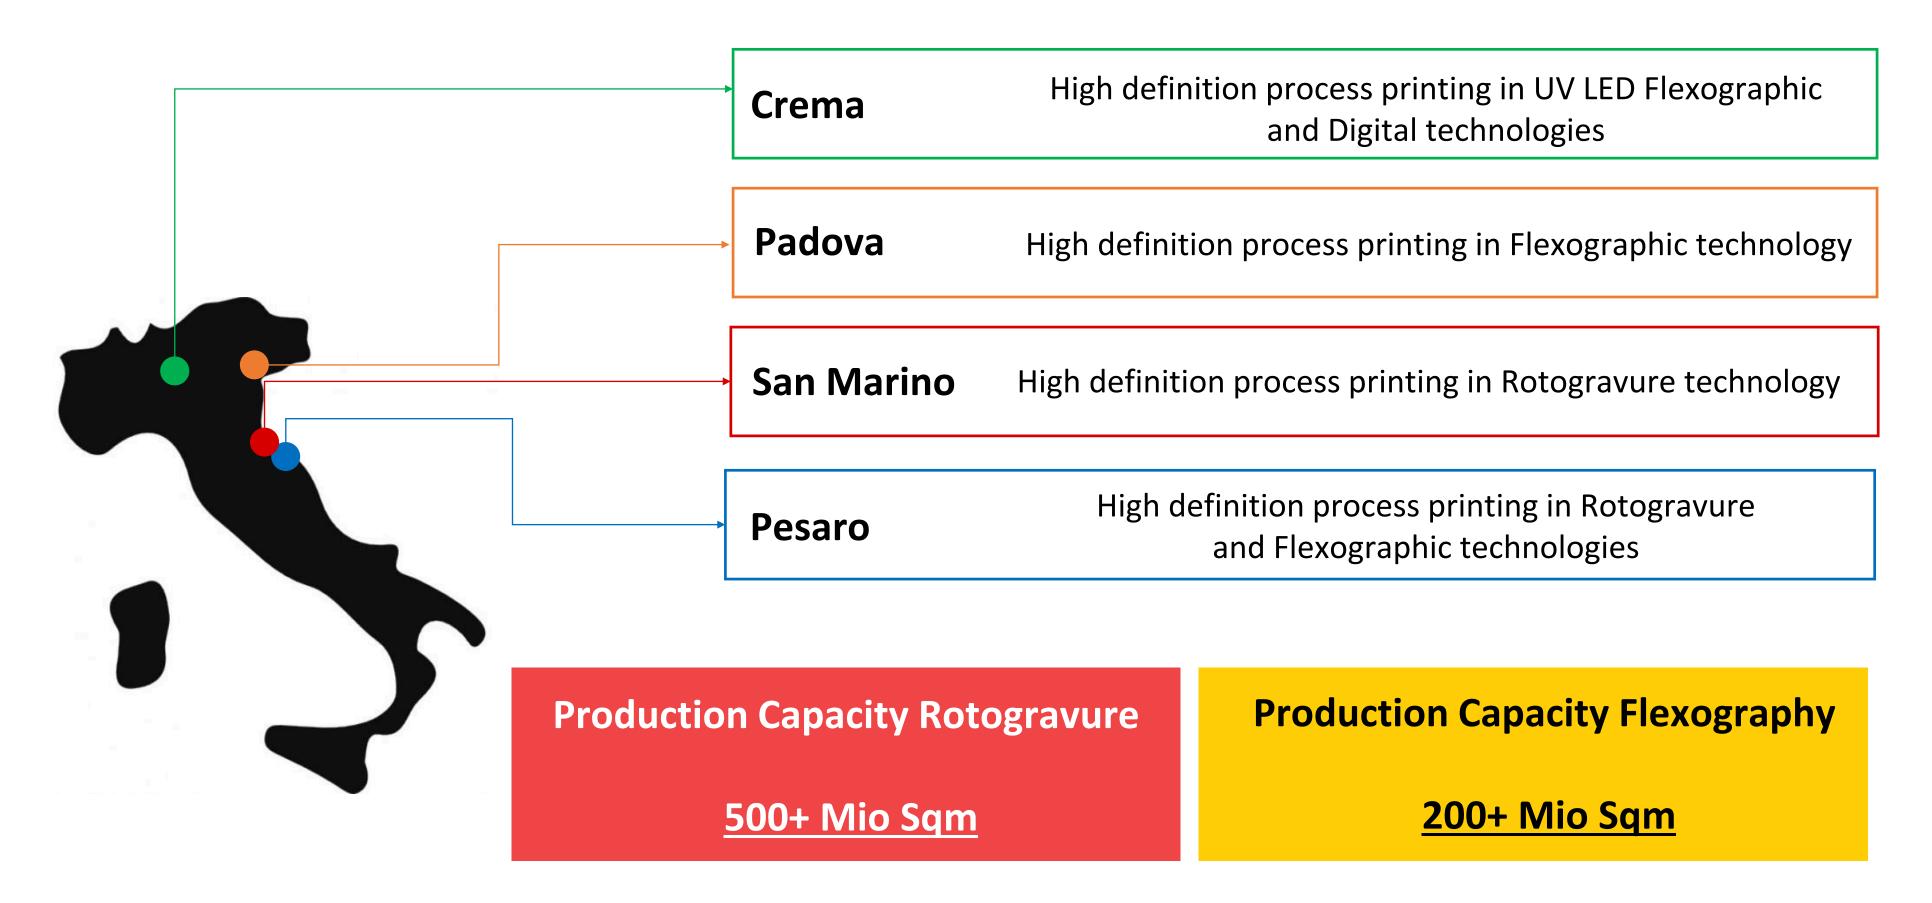

# **Plants and Production Capacity**

# San Marino Cylinders for Rotogravure

- State of the art engraving technology
- Extreme capability for exceptional contour definition combined with high print density
- Production Capacity 16.000+ Cil/year

# Crema Plates for Flexo UV Led

- State of the art engraving technology
- HD from 60 lines/cm up to 90 lines/cm for exceptional contour definition
- Production Capacity 5.000 m²/year (1 shift)