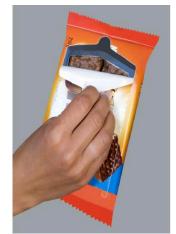

# 3 Laser Cutting Machines

- Web and Cross directions for easy opening and linear tearing
- Micro perforation for easy opening, air and pressure release
- Window applications

Scribing

Web Direction

**Cross Direction** 

Window application

Perforation

**Easy Opening** + Air Release

Pressure Release