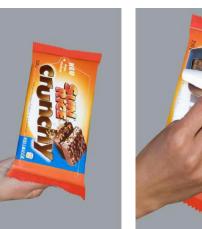

# 3 Laser Cutting Machines

- Web and Cross directions for easy opening and linear tearing
- Micro perforation for easy opening, air and pressure release
- Window applications

Scribing

Web Direction

**Cross Direction** 

Window application

Perforation

**Easy Opening** + Air Release

Pressure Release