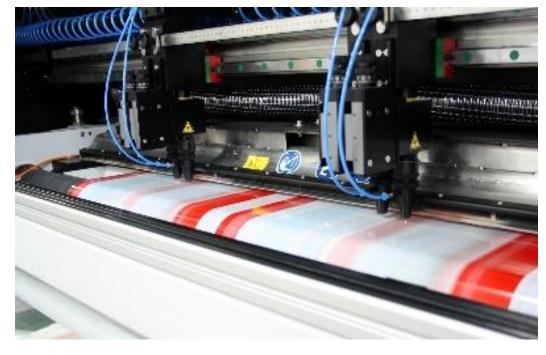

# 3 Laser Cutting Machines

- Web and Cross directions for easy opening and linear tearing
- Micro perforation for easy opening, air and pressure release
- Window applications

Scribing

Web Direction

**Cross Direction** 

Window application

Perforation

**Easy Opening** + Air Release

Pressure Release