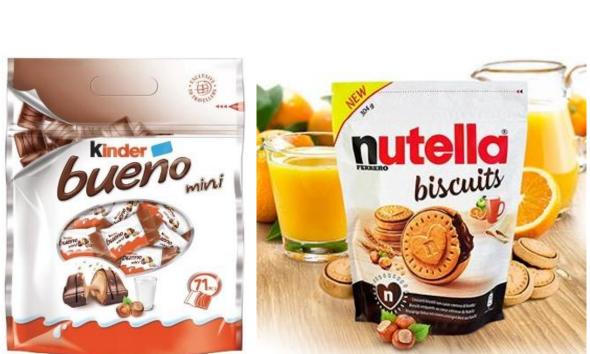

*

# San Marino Cylinders for Rotogravure



- State of the art engraving technology
- Extreme capability for exceptional contour definition combined with high print density
- Production Capacity 16.000+ Cil/year

# Crema Plates for Flexo UV Led



- State of the art engraving technology
- HD from 60 lines/cm up to 90 lines/cm for exceptional contour definition
- Production Capacity 5.000 m²/year (1 shift)



# 3 Laser Cutting Machines



- Web and Cross directions for easy opening and linear tearing
- Micro perforation for easy opening, air and pressure release
- Window applications



Scribing



Web Direction



**Cross Direction** 





Window application



Perforation



**Easy Opening** + Air Release



Pressure Release





# **Pre-made Pouches offer**

### **STAND UP POUCHES**





**Doypack**®

Quinoa





# **FLAT POUCHES**





<sup>\*</sup> through external partnerships



# **Trays offer**

- Customized trays productions
- Materials: PET 100% recyclable, Paper
- Customized advice service: prototype study with 3D printing, format and closing system analysis





# Logistic



#### **SERVICE LEVEL TO EUROPE**

- Shipment every working day
- Logistic Hubs in San Marino
   (Rovereta), Germany (Saarwellingen)
   and France (Mions) to serve Italy and
   Western Europe

#### MAIN OBJECTIVES PURSUED

- Service Level Improvement:
  - reduction of delivery times
  - flexibility of quantity delivered
- Internationalization as closer
   proximity of SIT Group to European
   customers





#### Emanuele Guidi Graphic Service Expert

#### Not only colour proof









####