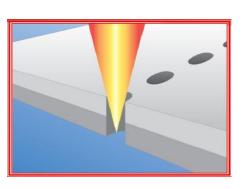

# 3 Laser Cutting Machines

- Web and Cross directions for easy opening and linear tearing
- Micro perforation for easy opening, air and pressure release
- Window applications

Scribing

Web Direction

**Cross Direction** 

Window application

Perforation

**Easy Opening** + Air Release

Pressure Release